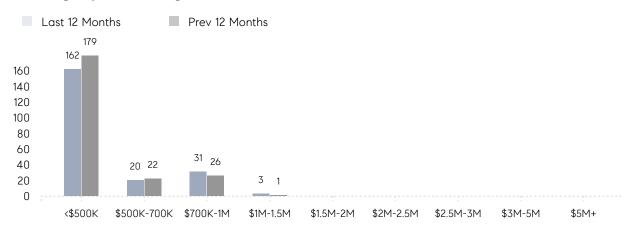

| -        |
|                | % OF ASKING PRICE  | -         | 100%      |          |
|                | AVERAGE SOLD PRICE | -         | \$299,000 | -        |
|                | # OF CONTRACTS     | 0         | 1         | 0%       |
|                | NEW LISTINGS       | 0         | 0         | 0%       |
| Condo/Co-op/TH | AVERAGE DOM        | 62        | 83        | -25%     |
|                | % OF ASKING PRICE  | 90%       | 98%       |          |
|                | AVERAGE SOLD PRICE | \$376,700 | \$457,790 | -18%     |
|                | # OF CONTRACTS     | 11        | 13        | -15%     |
|                | NEW LISTINGS       | 28        | 17        | 65%      |

# Guttenberg

MAY 2022

### Monthly Inventory



### Contracts By Price Range



### Listings By Price Range



# COMPASS



Compass makes no representations or warranties, express or implied, with respect to future market conditions or prices of residential product at the time the subject property or any competitive property is complete and ready for occupancy or with respect to any report, study, finding, recommendation or other information provided by Compass herein. Moreover, no warranty, express or implied, is made or should be assumed regarding the accuracy, adequacy, completeness, legality, reliability, merchantability or fitness for a particular purpose of any information, in part or whole, contained herein. All material is presented with the understanding that Compass shall not be deemed to provide legal, accounting or other professional services. This is not intended to solicit the purch