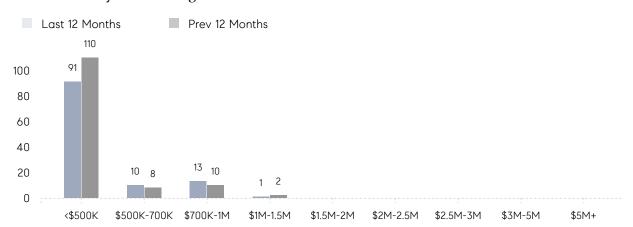

| -         | 1         | -        |
|                | % OF ASKING PRICE  | -         | 100%      |          |
|                | AVERAGE SOLD PRICE | -         | \$299,000 | -        |
|                | # OF CONTRACTS     | 0         | 1         | 0%       |
|                | NEW LISTINGS       | 0         | 0         | 0%       |
| Condo/Co-op/TH | AVERAGE DOM        | 62        | 83        | -25%     |
|                | % OF ASKING PRICE  | 90%       | 98%       |          |
|                | AVERAGE SOLD PRICE | \$376,700 | \$457,790 | -18%     |
|                | # OF CONTRACTS     | 11        | 13        | -15%     |
|                | NEW LISTINGS       | 28        | 17        | 65%      |

# Guttenberg

MAY 2022

### Monthly Inventory



### Contracts By Price Range



### Listings By Price Range



# COMPASS



Compass makes no representations or warranties, express or implied, with respect to future market conditions or prices of residential product at the time the subject property or any competitive property is complete and ready for occupancy or with respect to any report, study, finding, recommendation or other information provided by Compass herein. Moreover, no warranty, express or implied, is made or should be assumed regarding the accuracy, adequacy, completeness, legality, reliability, merchantability or fitness for a particular purpose of any information, in part or whole, contained herein. All material is presented with the understanding that Compass shall not be deemed to provide legal, accounting or other professional services. This is no