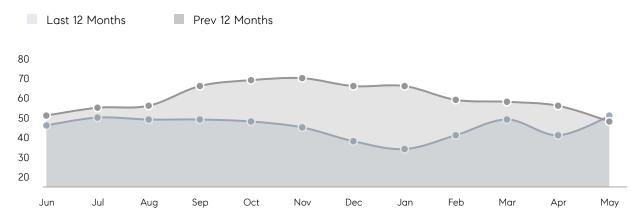

|
| Houses         | AVERAGE DOM        | -         | 1         | -        |
|                | % OF ASKING PRICE  | -         | 100%      |          |
|                | AVERAGE SOLD PRICE | -         | \$299,000 | -        |
|                | # OF CONTRACTS     | 0         | 1         | 0%       |
|                | NEW LISTINGS       | 0         | 0         | 0%       |
| Condo/Co-op/TH | AVERAGE DOM        | 62        | 83        | -25%     |
|                | % OF ASKING PRICE  | 90%       | 98%       |          |
|                | AVERAGE SOLD PRICE | \$376,700 | \$457,790 | -18%     |
|                | # OF CONTRACTS     | 11        | 13        | -15%     |
|                | NEW LISTINGS       | 28        | 17        | 65%      |

# Guttenberg

MAY 2022

### Monthly Inventory



### Contracts By Price Range



### Listings By Price Range



# COMPASS



Compass makes no representations or warranties, express or implied, with respect to future market conditions or prices of residential product at the time the subject property or any competitive property is complete and ready for occupancy or with respect to any report, study, finding, recommendation or other information provided by Compass herein. Moreover, no warranty, express or implied, is made or should be assumed regarding the accuracy, adequacy, completeness, legality, reliability, merchantability or fitness for a particular purpose of any information, in part or whole, contained herein. All material is presented with the understanding that Compass shall not be deemed to provide legal, accounting or other p